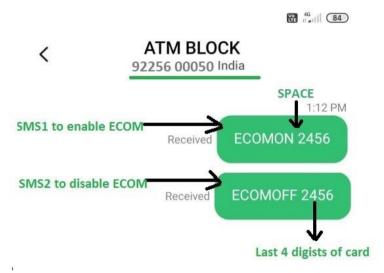

### **Enable/Disable ECOM Service:**

- To enable the ECOM service customer should send SMS ECOMON <space> XXXX (Last four Digit of card) to 9225600050
- 2. To disable the ECOM service customer should send SMS **ECOMOFF** <space> XXXX (Last four Digit of card) to 9225600050

#### SMS to be send is as below