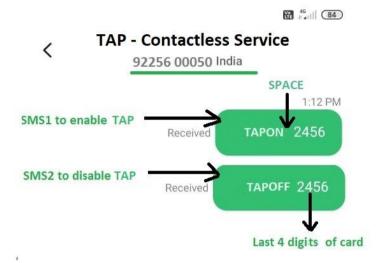

#### **Enable/Disable Contactless Service(TAP):-**

- To enable the TAP(Contactless) service customer should send SMS TAPON <space> XXXX (Last four Digit of card) to 9225600050
- To disable the TAP(Contactless) service customer should send SMS TAPOFF <space> XXXX (Last four Digit of card) to 9225600050

#### SMS to be send is as below