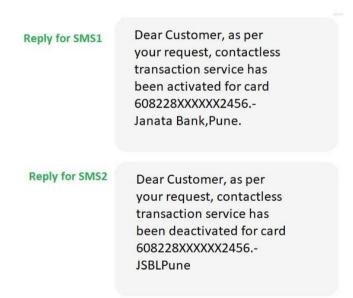

### **Enable/Disable ECOM Service:**

- To enable the ECOM service customer should send SMS ECOMON <space> XXXX (Last four Digit of card) to 9225600050
- 2. To disable the ECOM service customer should send SMS **ECOMOFF** <space> XXXX (Last four Digit of card) to 9225600050

#### SMS to be send is as below



#### Below reply will be received for SMS1 and SMS2



#### **Enable/Disable Contactless Service(TAP):-**

- To enable the TAP(Contactless) service customer should send SMS TAPON <space> XXXX (Last four Digit of card) to 9225600050
- To disable the TAP(Contactless) service customer should send SMS TAPOFF <space> XXXX (Last four Digit of card) to 9225600050

#### SMS to be send is as below



#### Below reply will be received for SMS1 and SMS2



### **Enable/Disable ATM card Services :-**

1. To enable the ATM card service customer should send SMS LOCK to 9225600050

(All ATM card linked with mobile number will be mark as LOCK)

2. To disable the ATM card service customer should send SMS UNLOCK to 9225600050

(All ATM card linked with mobile number will be mark as UNLOCK)

SMS to be send is as below



### Below reply will be received for SMS1 and SMS2



### Mark ATM card LOST :-

 To Permanent Blocking of ATM card service customer should send SMS LOST to 9225600050

<u>Permanently Blocked ATM Card will not be functional afterwards</u> SMS to be send is as below



Below reply will be received for SMS1



Note: Permanently Blocked ATM Card will not be functional afterwards.

#### Mark UPI Lock :-

To disable the UPI service cus