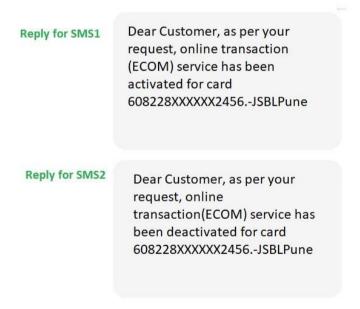

### **Enable/Disable ECOM Service:**

- To enable the ECOM service customer should send SMS ECOMON <space> XXXX (Last four Digit of card) to 9225600050
- 2. To disable the ECOM service customer should send SMS **ECOMOFF** <space> XXXX (Last four Digit of card) to 9225600050

#### SMS to be send is as below



#### Below reply will be received for SMS1 and SMS2



#### **Enable/Disable Contactless Service(TAP):-**

- To enable the TAP(Contactless) service customer should send SMS TAPON <space> XXXX (Last four Digit of card) to 9225600050
- To disable the TAP(Contactless) service customer should send SMS TAPOFF <space> XXXX (Last four Digit of card) to 9225600050

#### SMS to be send is as below



#### Below reply will be received for SMS1 and SMS2



### **Enable/Disable ATM card Services :-**

1. To enable the ATM card service customer should send SMS LOCK to 9225600050

(All ATM card linked with mobile number will be mark as LOCK)

2. To disable the ATM card service customer should send SMS UNLOCK to 9225600050

(All ATM card linked with mobile number will be mark as UNLOCK)

SMS to be send is as below



### Below reply will be received for SM