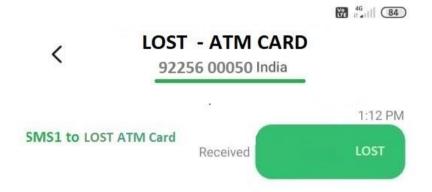

### Mark ATM card LOST :-

 To Permanent Blocking of ATM card service customer should send SMS LOST to 9225600050

<u>Permanently Blocked ATM Card will not be functional afterwards</u> SMS to be send is as below

Below reply will be received for SMS1

Note: Permanently Blocked ATM Card will not be functional afterwards.