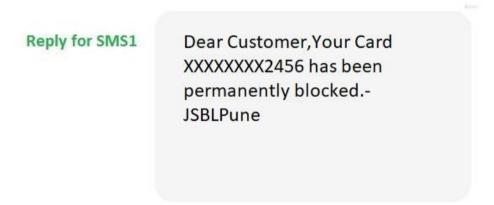

Below reply will be received for SMS1

Note: Permanently Blocked ATM Card will not be functional afterwards.