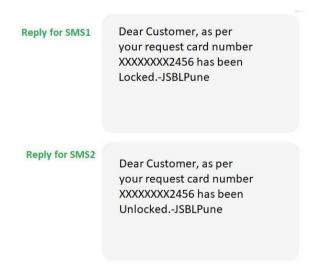

le/Disable Contactless Service(TAP):-**

- To enable the TAP(Contactless) service customer should send SMS TAPON <space> XXXX (Last four Digit of card) to 9225600050
- To disable the TAP(Contactless) service customer should send SMS TAPOFF <space> XXXX (Last four Digit of card) to 9225600050

#### SMS to be send is as below



#### Below reply will be received for SMS1 and SMS2



### **Enable/Disable ATM card Services :-**

1. To enable the ATM card service customer should send SMS LOCK to 9225600050

(All ATM card linked with mobile number will be mark as LOCK)

2. To disable the ATM card service customer should send SMS UNLOCK to 9225600050

(All ATM card linked with mobile number will be mark as UNLOCK)

SMS to be send is as below



### Below reply will be received for SMS1 and SMS2



### Mark ATM card LOST :-

 To Permanent Blocking of ATM card service customer should send SMS LOST to 9225600050

<u>Permanently Blocked ATM Card will not be functional afterwards</u> SMS to be send is as below



Below reply will be received for SMS1



Note: Permanently Blocked ATM Card will not be functional afterwards.

#### Mark UPI Lock :-

To disable the UPI service customer should send SMS
 UPIBLOCK to 9225600050
 (All UPI VPA of @jsb linked with mobile number will be mark as BLOCK)

SMS to be send is as below



Below reply will be received for SMS1

Reply for SMS1

Dear customer, as per your request, UPI service has been blocked for your mobile number. If this was not done by you, please call 02024404522. JSBLPune

Note: UPI Unblock will be Available at branch level.

### Gene