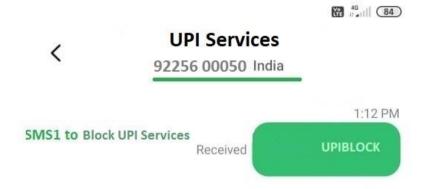

#### Mark UPI Lock :-

To disable the UPI service customer should send SMS
 UPIBLOCK to 9225600050
 (All UPI VPA of @jsb linked with mobile number will be mark as BLOCK)

SMS to be send is as below

Below reply will be received for SMS1