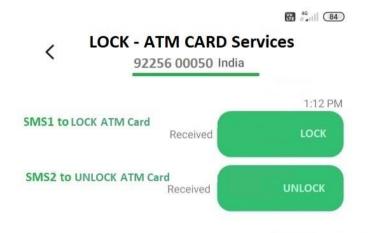

### **Enable/Disable ATM card Services :-**

1. To enable the ATM card service customer should send SMS LOCK to 9225600050

(All ATM card linked with mobile number will be mark as LOCK)

2. To disable the ATM card service customer should send SMS UNLOCK to 9225600050

(All ATM card linked with mobile number will be mark as UNLOCK)

SMS to be send is as below

### Below reply will be received for SMS1 and SMS2